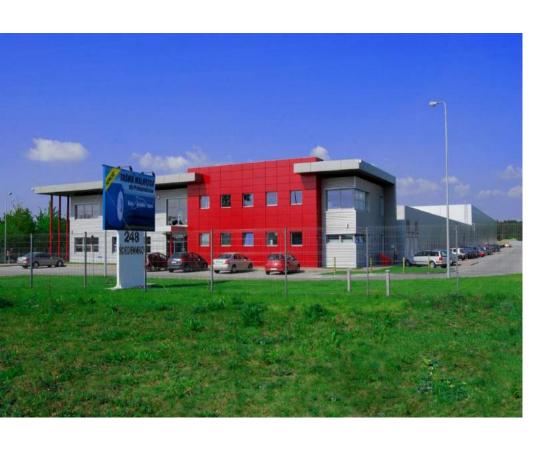

#### STATE-OF-THE ART MANUFACTURING FACILITY

- **□ OVER 20 YEARS OF EXPERIENCE**
- □ 8.000 SQM OF PRODUCTION SPACE
- ☐ 15.000 SQM DISTRIBUTION SPACE
- ☐ 170 PRODUCTION EMPLOYEES 180 MARKETING & SALES
- ☐ TWO ADHESIVE COATING LINES WITH HIGH CAPACITY PRODUCTION
- **□ EXTRUDING & LAMINATING LINE**
- □ VARIOUS POSSIBILITIES OF CONVERTING
- MANY TYPES OF PACKAGING AVAILABLE