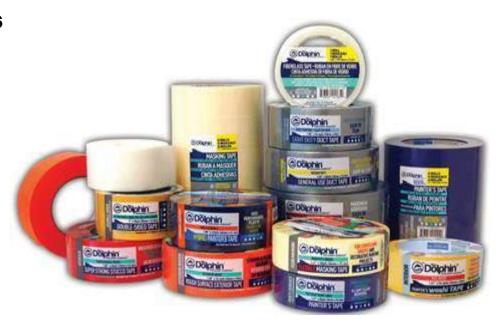

#### **ADHESIVE TAPES**

- □ Various Types of Masking Tapes
- □ Duct Tapes
- □ Double Sided Tapes
- □ PE -Tapes
- □ Easy Tear Plastic Tapes
- □ Packaging Tapes