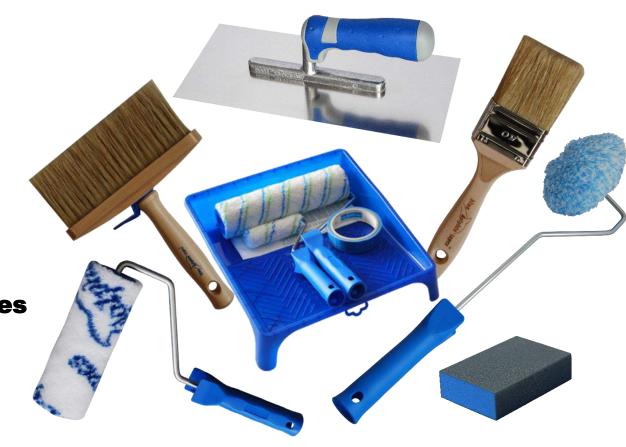

#### **PAINT SUNDRIES**

- **□** Paint Rolles
- **□** Paint Brushes
- ☐ Painting Tools
- □ Abrasives
- ☐ Many Other Accessories