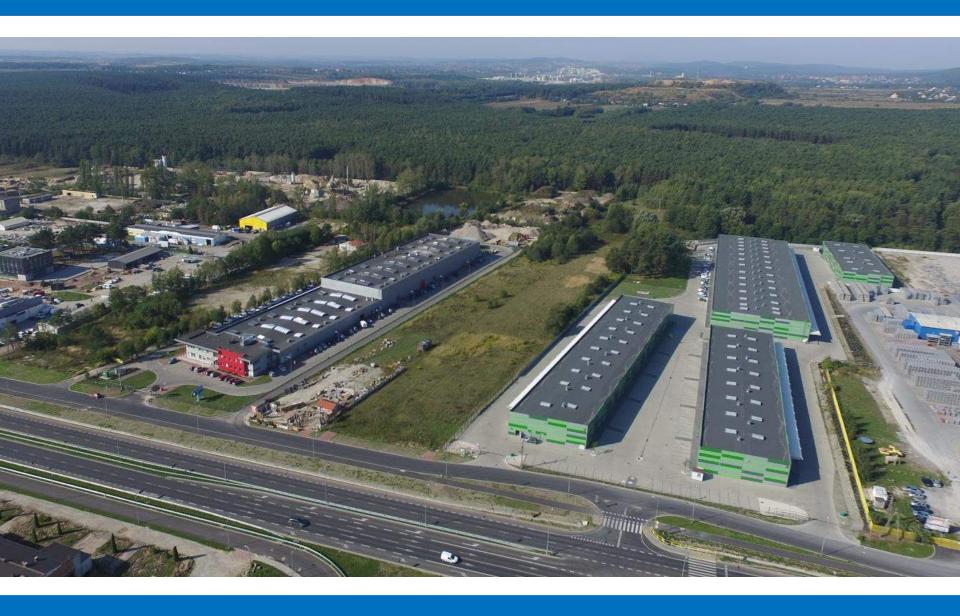

#### STATE-OF-THE ART MANUFACTURING FACILITY

- **□ OVER 20 YEARS OF EXPERIENCE**
- □ 8.000 SQM OF PRODUCTION SPACE
- ☐ 15.000 SQM DISTRIBUTION SPACE
- ☐ 170 PRODUCTION EMPLOYEES 180 MARKETING & SALES
- ☐ TWO ADHESIVE COATING LINES WITH HIGH CAPACITY PRODUCTION
- **□ EXTRUDING & LAMINATING LINE**
- □ VARIOUS POSSIBILITIES OF CONVERTING
- MANY TYPES OF PACKAGING AVAILABLE