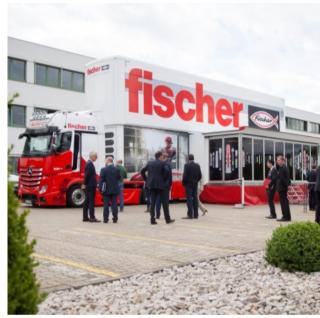

## fischer TourTruck

- First mobile training and exhibition center for fixing systems technology
- Professional seminars on site at the location of the trading partners
- Consulting and training measures by the fischer Consulting
- Dimensions (built up): Lengths 16,50 meters, Width 7,80 meters, Height 6,25 meters
- Tour: Throughout Germany for one year, afterwards throughout Europe for four years. Furthermore tours with another fischer TourTruck throughout Asia.