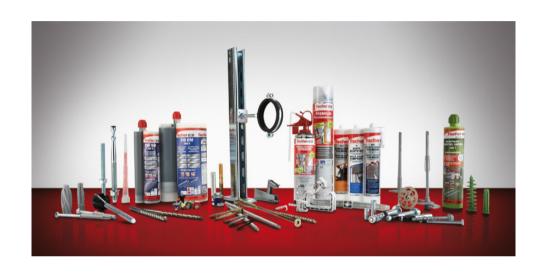

### fischer group of companies, Denzlingen location

- 139 employees
- fischerwerke GmbH & Co. KG
- Development and production of chemical fixing products

Safety which connects.

Quality which convinces.

- Solutions for all fixing issues
- Plastic, steel and chemical fixings as well as wood screws
- Customised solutions (e.g. Red Max, Glamü)
- In-house development and production in all three product divisions
- Three sales channels: specialist trade, do-ityourself, project business
- full range of services
- two brands: