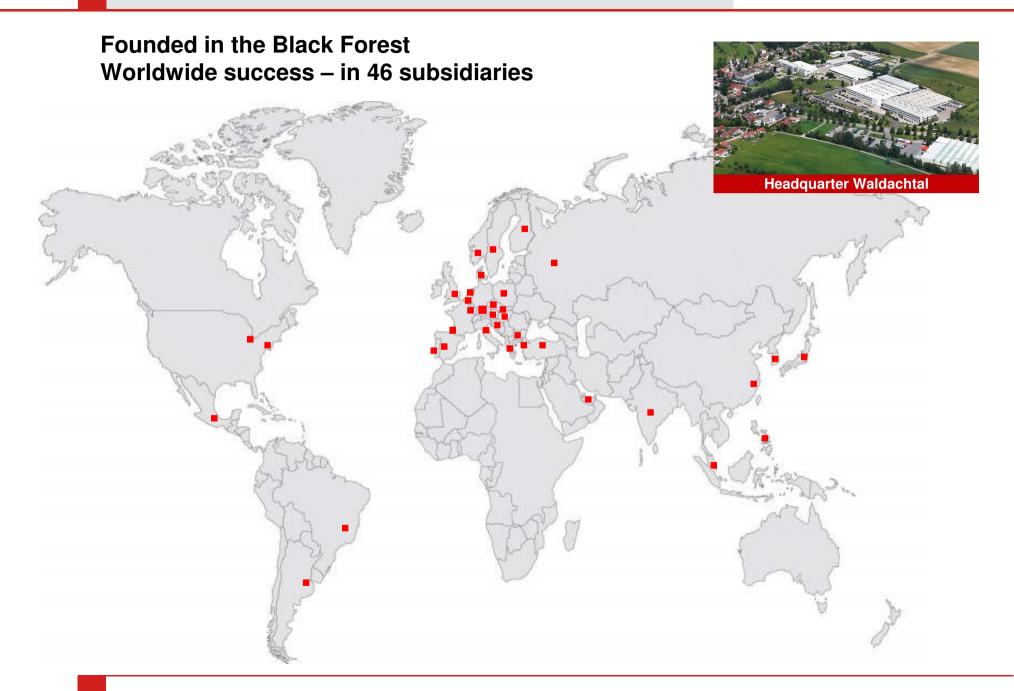

#### **Our locations**

### fischer group of companies, headquarters Tumlingen

- 1.250 employees
- fischerwerke GmbH & Co. KG: Administration, development and production of steel anchors and plastic plugs
- fischer Consulting GmbH
- fischer Sondermaschinenbau GmbH
- fischertechnik GmbH in Salzstetten: Sales, development, packing
- fischer SystemTec GmbH in Altheim