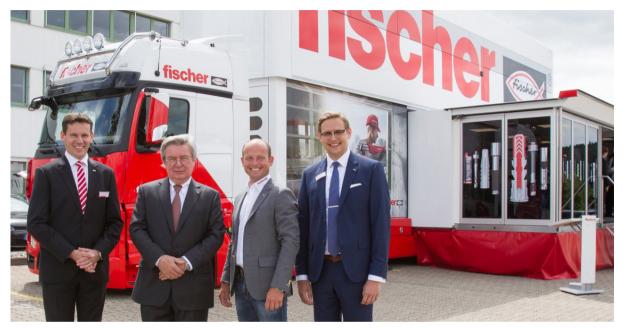

## fischer TourTruck

- First mobile training and exhibition center for fixing systems technology
- Professional seminars on site at the location of the trading partners
- Consulting and training measures by the fischer Consulting
- Dimensions (built up): Lengths 16,50 meters, Width 7,80 meters, Height 6,25 meters
- Tour: Throughout Germany for one year, afterwards throughout Europe for four years. Furthermore tours with another fischer TourTruck throughout Asia.