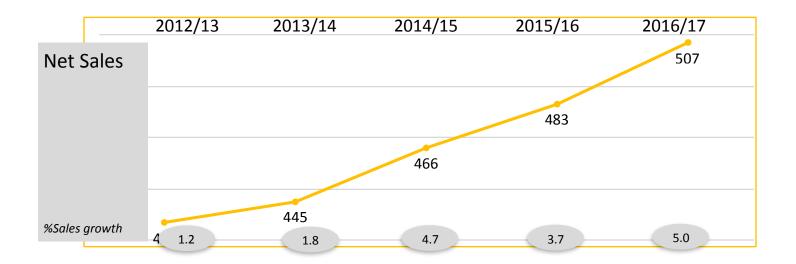

# A strong growth trend

Sustainable growth above market average

Sales – CAGR from 2014: Plus 4,7%